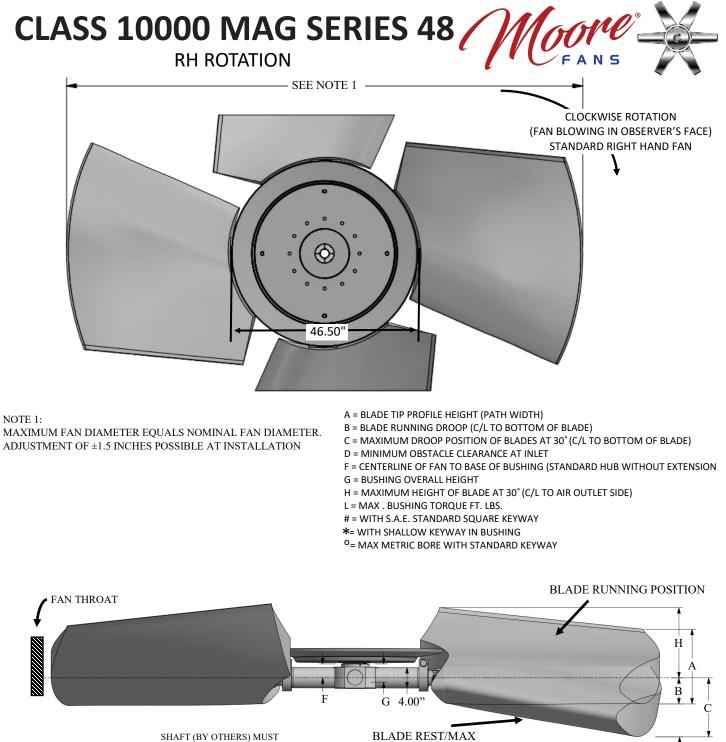

SHAFT (BY OTHERS) MUST FULLY ENGAGE BUSHING BLADE REST/MAX DROOP POSITION

BUSHING AND/OR AIR SEAL CAN BE INSTALLED ON INLET OR OUTLET SIDE OF FAN

|       |             |      | 10000 F | T/MINUTE                 | BLADE TIP | SPEED | C  | OR OUTLE |
|-------|-------------|------|---------|--------------------------|-----------|-------|----|----------|
|       | BLADE ANGLE |      |         | PERCENT BLADE<br>LOADING |           |       | -  |          |
|       | 10°         | 20°  | 30°     | 100%                     | 75%       |       |    |          |
| DIA   | А           |      |         | В                        |           | С     | D  | н        |
| 12.0' | 14.2        | 21.9 | 29.7"   | 14.7"                    | 13.6"     | 17.4" | 6" | 23.1"    |
| 13.0' | 14.2        | 21.9 | 29.7"   | 15.8"                    | 14.5"     | 19.1" | 6" | 23.1"    |

WITH FAN OPERATING AT

|        |         | MAX   | MAX    | MAX  |        |      |      |
|--------|---------|-------|--------|------|--------|------|------|
| MAX    | BUSHING | #     | *      | о    |        |      |      |
| BLADES | TYPE    | BORE  | BORE   | BORE | F      | G    | L    |
| 6      | W       | 3.75" | 4.000" | 100  | 2.725" | 2.8" | 7300 |

NEAREST FAN OBSTRUCTION

WWW.MOOREFANS.COM

D